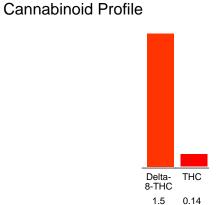

#### Cannabinoid Profile by HPLC

0.14% Calculated THC Yield

0.00% Calculated CBD Yield

1.64% **Total Cannabinoids** 

| Cannabinoid               | % wt | mg/unit |
|---------------------------|------|---------|
| Delta-8-THC               | 1.5  | 47.3    |
| THC                       | 0.14 | 4.414   |
| <b>Total Cannabinoids</b> | 1.64 | 51.7    |
| Calculated THC Yield      | 0.14 | 4.41    |
| Calculated CBD Yield      | 0.00 | 0.00    |