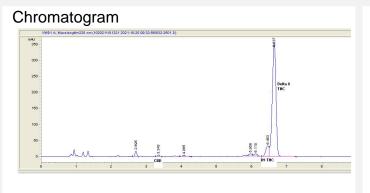

#### Cannabinoid Profile by HPLC

0.17%

Calculated THC Yield

0.02%

Calculated CBD Yield

| Cannabinoid                                       | % wt  | mg/unit |
|---------------------------------------------------|-------|---------|
| CBD                                               | 0.018 | 0.5593  |
| Delta-8-THC                                       | 1.61  | 50.02   |
| THC                                               | 0.17  | 5.282   |
| Total Cannabinoids                                | 1.80  | 55.9    |
| Calculated THC Yield                              | 0.17  | 5.28    |
| Calculated CBD Yield                              | 0.02  | 0.56    |
| Calculated Maximum THC Yield = THC + 0.877 * THCA |       |         |
| Calculated Maximum CBD Yield = CBD + 0.877 * CBDA |       |         |