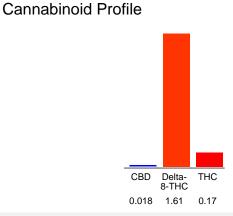

#### Cannabinoid Profile by HPLC

0.17%

Calculated THC Yield

0.02%

Calculated CBD Yield

| Cannabinoid                                       | % wt  | mg/unit |
|---------------------------------------------------|-------|---------|
| CBD                                               | 0.018 | 0.5593  |
| Delta-8-THC                                       | 1.61  | 50.02   |
| THC                                               | 0.17  | 5.282   |
| Total Cannabinoids                                | 1.80  | 55.9    |
| Calculated THC Yield                              | 0.17  | 5.28    |
| Calculated CBD Yield                              | 0.02  | 0.56    |
| Calculated Maximum THC Yield = THC + 0.877 * THCA |       |         |
| Calculated Maximum CBD Yield = CBD + 0.877 * CBDA |       |         |

1.80%

**Total Cannabinoids** 

Marin Analytics, LLC

250 Bel Marin Keys Blvd, Suite D4 Novato, CA 94949

415-936-6477 / sarabiancalana1@gmail.com

Sara Biancalana

This sample has been tested by Marin Analytics, LLC using valid testing methodologies and a quality system. Values reported relate only to the sample tested. Marin Analytics, LLC makes no claims as to the efficacy, safety or other risks associated with any detected or non-detected levels of any compounds reported herein. This Certificate shall not be reproduced except in full, without the written approval of Marin Analytics, LLC.