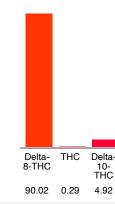

#### Cannabinoid Profile

#### Cannabinoid Profile by HPLC

| Cannabinoid                                       | % wt  | mg/g  |
|---------------------------------------------------|-------|-------|
| Delta-8-THC                                       | 90.02 | 900.2 |
| THC                                               | 0.29  | 2.9   |
| Delta-10-THC                                      | 4.92  | 49.2  |
| Total Cannabinoids                                | 95.23 | 952.3 |
| Calculated THC Yield                              | 0.29  | 2.90  |
| Calculated CBD Yield                              | 0.00  | 0.00  |
| Calculated Maximum THC Yield = THC + 0.877 * THCA |       |       |
| Calculated Maximum CBD Yield = CBD + 0.877 * CBDA |       |       |