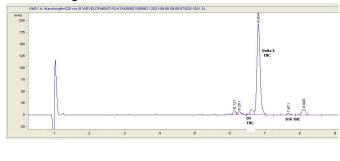

#### Chromatogram

#### Cannabinoid Profile by HPLC

| Cannabinoid                                       | % wt  | mg/g  |
|---------------------------------------------------|-------|-------|
| Delta-8-THC                                       | 90.02 | 900.2 |
| THC                                               | 0.29  | 2.9   |
| Delta-10-THC                                      | 4.92  | 49.2  |
| Total Cannabinoids                                | 95.23 | 952.3 |
| Calculated THC Yield                              | 0.29  | 2.90  |
| Calculated CBD Yield                              | 0.00  | 0.00  |
| Calculated Maximum THC Yield = THC + 0.877 * THCA |       |       |
| Calculated Maximum CBD Yield = CBD + 0.877 * CBDA |       |       |