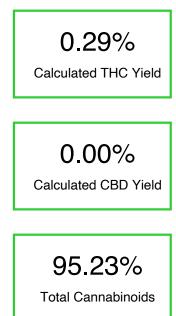

#### Cannabinoid Profile by HPLC

| Cannabinoid                                       | % wt  | mg/g  |
|---------------------------------------------------|-------|-------|
| Delta-8-THC                                       | 90.02 | 900.2 |
| THC                                               | 0.29  | 2.9   |
| Delta-10-THC                                      | 4.92  | 49.2  |
| Total Cannabinoids                                | 95.23 | 952.3 |
| Calculated THC Yield                              | 0.29  | 2.90  |
| Calculated CBD Yield                              | 0.00  | 0.00  |
| Calculated Maximum THC Yield = THC + 0.877 * THCA |       |       |
| Calculated Maximum CBD Yield = CBD + 0.877 * CBDA |       |       |