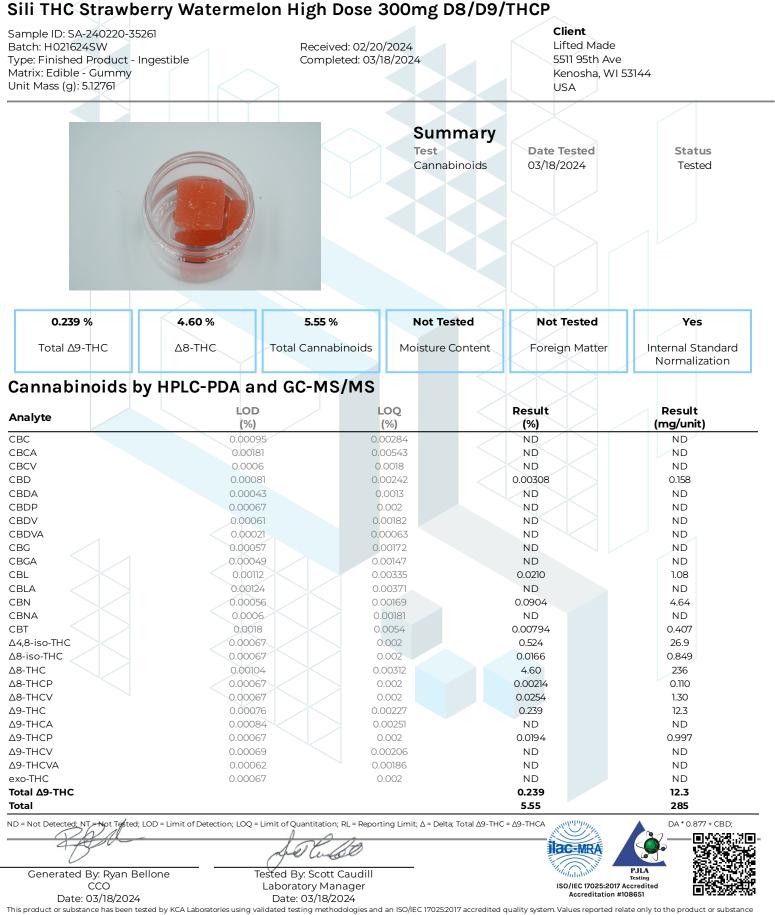

KCA Laboratories 232 North Plaza Drive Nicholasville, KY 40356

+1-833-KCA-LABS https://kcalabs.com KDA Lic.# P\_0058

1 of 2



This product or substance has been tested by KCA Laboratories using validated testing methodologies and an ISO/IEC 1/02/5/2017 accredited quality system. Values reported relate only to the product or substance tested. The reported result is based on a sample weight. Unless otherwise stated, results of tests performed on all quality control samples met criteria for acceptance established by KCA Laboratories. KCA Laboratories makes no claims as to the efficacy, safety or other risks associated with any detected or non-detected amounts of any substances reported herein. This Certificate of Analysis shall not be reproduced except in full, without the written approval of KCA Laboratories. KCA Laboratories can provide measurement uncertainty upon request.



KCA Laboratories 232 North Plaza Dr