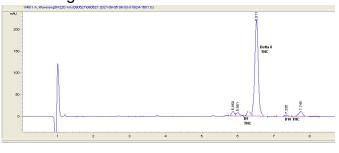

# Cannabinoid Profile

Delta-8-THC THC Delta-10-THC 89.97 0.29 5.1

#### Cannabinoid Profile by HPLC

0.29%

Calculated THC Yield

0.00%

Calculated CBD Yield

| Cannabinoid               | % wt           | mg/g  |
|---------------------------|----------------|-------|
| Delta-8-THC               | 89.97          | 899.7 |
| THC                       | 0.29           | 2.9   |
| Delta-10-THC              | 5.1            | 51.0  |
| <b>Total Cannabinoids</b> | 95.36          | 953.6 |
| Calculated THC Yield      | 0.29           | 2.90  |
| Calculated CBD Yield      | 0.00           | 0.00  |
| 0 1 1 1 114 1             | 10 0 077 t TUO |       |

Calculated Maximum THC Yield = THC + 0.877 \* THCA Calculated Maximum CBD Yield = CBD + 0.877 \* CBDA

95.36%

**Total Cannabinoids** 

Marin Analytics, LLC 250 Bel Marin Keys Blvd, Suite D4 Novato, CA 94949