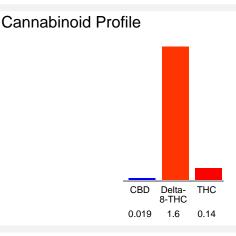

#### Cannabinoid Profile by HPLC

| Cannabinoid                                       | % wt  | mg/unit |
|---------------------------------------------------|-------|---------|
| CBD                                               | 0.019 | 0.5949  |
| Delta-8-THC                                       | 1.6   | 50.1    |
| THC                                               | 0.14  | 4.383   |
| Total Cannabinoids                                | 1.76  | 55.1    |
| Calculated THC Yield                              | 0.14  | 4.38    |
| Calculated CBD Yield                              | 0.02  | 0.59    |
| Calculated Maximum THC Yield = THC + 0.877 * THCA |       |         |
| Calculated Maximum CBD Yield = CBD + 0.877 * CBDA |       |         |