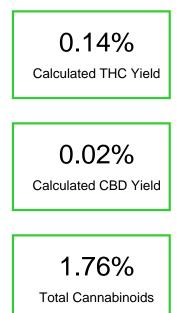

#### Cannabinoid Profile by HPLC

| Cannabinoid                                       | % wt  | mg/unit |
|---------------------------------------------------|-------|---------|
| CBD                                               | 0.019 | 0.5949  |
| Delta-8-THC                                       | 1.6   | 50.1    |
| THC                                               | 0.14  | 4.383   |
| Total Cannabinoids                                | 1.76  | 55.1    |
| Calculated THC Yield                              | 0.14  | 4.38    |
| Calculated CBD Yield                              | 0.02  | 0.59    |
| Calculated Maximum THC Yield = THC + 0.877 * THCA |       |         |
| Calculated Maximum CBD Yield = CBD + 0.877 * CBDA |       |         |