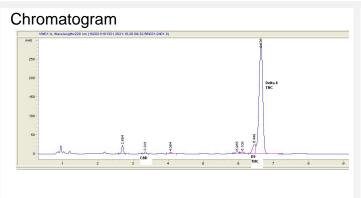

#### Cannabinoid Profile by HPLC

| Cannabinoid                                       | % wt  | mg/unit |
|---------------------------------------------------|-------|---------|
| CBD                                               | 0.019 | 0.5949  |
| Delta-8-THC                                       | 1.6   | 50.1    |
| THC                                               | 0.14  | 4.383   |
| Total Cannabinoids                                | 1.76  | 55.1    |
| Calculated THC Yield                              | 0.14  | 4.38    |
| Calculated CBD Yield                              | 0.02  | 0.59    |
| Calculated Maximum THC Yield = THC + 0.877 * THCA |       |         |
| Calculated Maximum CBD Yield = CBD + 0.877 * CBDA |       |         |