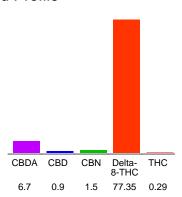

#### Cannabinoid Profile

### Cannabinoid Profile by HPLC

0.29%

Calculated THC Yield

6.78%

Calculated CBD Yield

86.74%

**Total Cannabinoids** 

| Cannabinoid               | % wt  | mg/g  |
|---------------------------|-------|-------|
| CBDA                      | 6.7   | 67.0  |
| CBD                       | 0.9   | 9.0   |
| CBN                       | 1.5   | 15.0  |
| Delta-8-THC               | 77.35 | 773.5 |
| THC                       | 0.29  | 2.9   |
| <b>Total Cannabinoids</b> | 86.74 | 867.4 |
| Calculated THC Yield      | 0.29  | 2.90  |
| Calculated CBD Yield      | 6.78  | 67.76 |