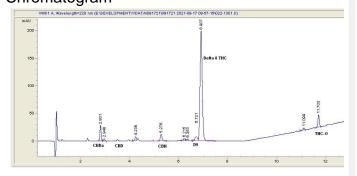

#### Chromatogram

Calculated Maximum THC Yield = THC + 0.877 \* THCA Calculated Maximum CBD Yield = CBD + 0.877 \* CBDA

**Notes:** THC-O approx. 9% based on percentage in the chromatogram. No standard is available.

Marin Analytics, LLC