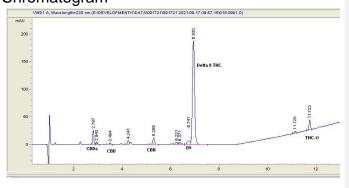

#### Chromatogram

Calculated Maximum THC Yield = THC + 0.877 \* THCA Calculated Maximum CBD Yield = CBD + 0.877 \* CBDA

**Notes:** THC-O approx. 8.85 based on percentage in the chromatogram. No standard is available.

Marin Analytics, LLC