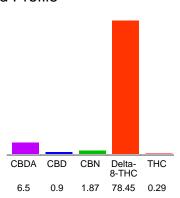

#### Cannabinoid Profile

### Cannabinoid Profile by HPLC

0.29%

Calculated THC Yield

6.60%

Calculated CBD Yield

88.01%

**Total Cannabinoids** 

| Cannabinoid          | % wt  | mg/g  |
|----------------------|-------|-------|
| CBDA                 | 6.5   | 65.0  |
| CBD                  | 0.9   | 9.0   |
| CBN                  | 1.87  | 18.7  |
| Delta-8-THC          | 78.45 | 784.5 |
| THC                  | 0.29  | 2.9   |
| Total Cannabinoids   | 88.01 | 880.1 |
| Calculated THC Yield | 0.29  | 2.90  |
| Calculated CBD Yield | 6.60  | 66.01 |