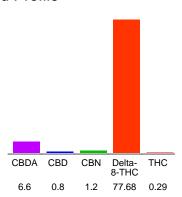

#### Cannabinoid Profile

### Cannabinoid Profile by HPLC

0.29%

Calculated THC Yield

6.59%

Calculated CBD Yield

86.57%

**Total Cannabinoids** 

| Cannabinoid               | % wt  | mg/g  |
|---------------------------|-------|-------|
| CBDA                      | 6.6   | 66.0  |
| CBD                       | 0.8   | 8.0   |
| CBN                       | 1.2   | 12.0  |
| Delta-8-THC               | 77.68 | 776.8 |
| THC                       | 0.29  | 2.9   |
| <b>Total Cannabinoids</b> | 86.57 | 865.7 |
| Calculated THC Yield      | 0.29  | 2.90  |
| Calculated CBD Yield      | 6.59  | 65.88 |