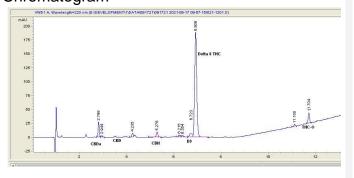

#### Chromatogram

Calculated Maximum THC Yield = THC + 0.877 \* THCA Calculated Maximum CBD Yield = CBD + 0.877 \* CBDA

Notes: THC-O approx. 8.8% based on percentage in the chromatogram. No standard is available.

Marin Analytics, LLC