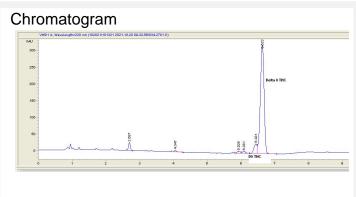

#### Cannabinoid Profile by HPLC

| Cannabinoid                                       | % wt | mg/unit |
|---------------------------------------------------|------|---------|
| Delta-8-THC                                       | 1.57 | 48.14   |
| THC                                               | 0.15 | 4.599   |
| Total Cannabinoids                                | 1.72 | 52.7    |
| Calculated THC Yield                              | 0.15 | 4.60    |
| Calculated CBD Yield                              | 0.00 | 0.00    |
| Calculated Maximum THC Yield = THC + 0.877 * THCA |      |         |
| Calculated Maximum CBD Yield = CBD + 0.877 * CBDA |      |         |