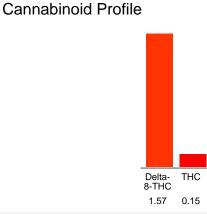

#### Cannabinoid Profile by HPLC

| Cannabinoid                                       | % wt | mg/unit |
|---------------------------------------------------|------|---------|
| Delta-8-THC                                       | 1.57 | 48.14   |
| THC                                               | 0.15 | 4.599   |
| Total Cannabinoids                                | 1.72 | 52.7    |
| Calculated THC Yield                              | 0.15 | 4.60    |
| Calculated CBD Yield                              | 0.00 | 0.00    |
| Calculated Maximum THC Yield = THC + 0.877 * THCA |      |         |
| Calculated Maximum CBD Yield = CBD + 0.877 * CBDA |      |         |