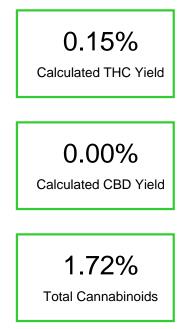

#### Cannabinoid Profile by HPLC

| Cannabinoid                                       | % wt | mg/unit |
|---------------------------------------------------|------|---------|
| Delta-8-THC                                       | 1.57 | 48.14   |
| THC                                               | 0.15 | 4.599   |
| Total Cannabinoids                                | 1.72 | 52.7    |
| Calculated THC Yield                              | 0.15 | 4.60    |
| Calculated CBD Yield                              | 0.00 | 0.00    |
| Calculated Maximum THC Yield = THC + 0.877 * THCA |      |         |
| Calculated Maximum CBD Yield = CBD + 0.877 * CBDA |      |         |